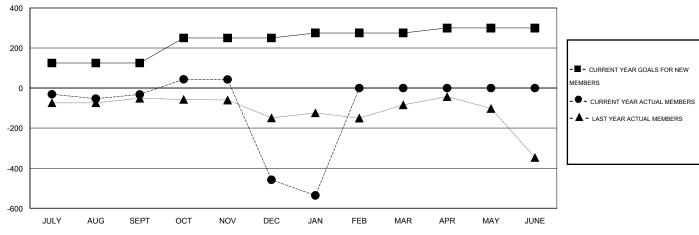

## LOCATION INDIA

| $\sim$ | A 4" | - | $\sim$ | Δ | 4  |
|--------|------|---|--------|---|----|
| -      | NΙ   |   |        | 4 | () |

|                       |                  | Clubs     |                  |                  |               |                    | Members                             |                    |                  |
|-----------------------|------------------|-----------|------------------|------------------|---------------|--------------------|-------------------------------------|--------------------|------------------|
| RESULTS FOR 2014-2015 |                  |           |                  |                  | RESU          | JLTS FOR 2014-2015 |                                     |                    |                  |
| QUARTER               | NEW CLUB<br>GOAL | NEW CLUBS | DROPPED<br>CLUBS | NET<br>GAIN/LOSS | QUARTER       | NEW MEMBER<br>GOAL | CHARTER AND<br>NEW MEMBERS<br>ADDED | DROPPED<br>MEMBERS | NET<br>GAIN/LOSS |
| JULY/AUG/SEPT         | 3                | 1         | 1                | 0                | JULY/AUG/SEPT | 125                | 105                                 | 137                | -32              |
| OCT/NOV/DEC           | 3                | 1         | 23               | -22              | OCT/NOV/DEC   | 125                | 177                                 | 603                | -426             |
| JAN/FEB/MAR           | 1                | 0         | 2                | -2               | JAN/FEB/MAR   | 25                 | 50                                  | 128                | -78              |
| APR/MAY/JUNE          | 1                | 0         | 0                | 0                | APR/MAY/JUNE  | 25                 | 0                                   | 0                  | 0                |

## GOALS AND ACTUAL MEMBERS CUMULATIVE

| DROPPED CLUBS: 26  DROPPED MEMBERS |                 |                                       |                                       | TION<br>3,369 (86.65%)<br>519 (13.35%) |              |
|------------------------------------|-----------------|---------------------------------------|---------------------------------------|----------------------------------------|--------------|
| DECEASED  CLUB CANCELLED  OTHER    | 7<br>625<br>236 | CLICK HERE FOR HEALTH ASSESSMENT DATA | FAMILY UNIT MEMBERS HEAD OF HOUSEHOLD |                                        | 1,226<br>499 |
| TOTAL                              | 868             |                                       | NON-HEAD OF HOUSEHOLD                 | )                                      | 727          |