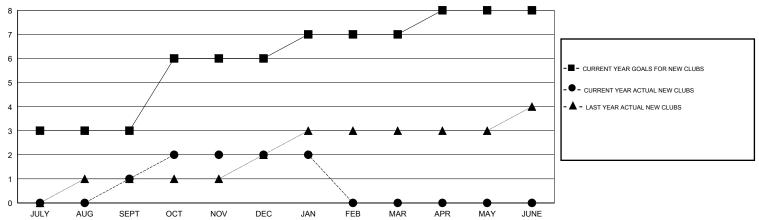

## LOCATION INDIA

| $\sim$ | A 4" | - | $\sim$ | Δ | 4  |
|--------|------|---|--------|---|----|
| -      | NΙ   |   |        | 4 | () |

|                       |                  | Clubs     |                  |                  |               |                    | Members                             |                    |                  |
|-----------------------|------------------|-----------|------------------|------------------|---------------|--------------------|-------------------------------------|--------------------|------------------|
| RESULTS FOR 2014-2015 |                  |           |                  |                  | RESU          | JLTS FOR 2014-2015 |                                     |                    |                  |
| QUARTER               | NEW CLUB<br>GOAL | NEW CLUBS | DROPPED<br>CLUBS | NET<br>GAIN/LOSS | QUARTER       | NEW MEMBER<br>GOAL | CHARTER AND<br>NEW MEMBERS<br>ADDED | DROPPED<br>MEMBERS | NET<br>GAIN/LOSS |
| JULY/AUG/SEPT         | 3                | 1         | 1                | 0                | JULY/AUG/SEPT | 125                | 105                                 | 137                | -32              |
| OCT/NOV/DEC           | 3                | 1         | 23               | -22              | OCT/NOV/DEC   | 125                | 177                                 | 603                | -426             |
| JAN/FEB/MAR           | 1                | 0         | 2                | -2               | JAN/FEB/MAR   | 25                 | 50                                  | 128                | -78              |
| APR/MAY/JUNE          | 1                | 0         | 0                | 0                | APR/MAY/JUNE  | 25                 | 0                                   | 0                  | 0                |

## GOALS AND ACTUAL NEW CLUBS CUMULATIVE